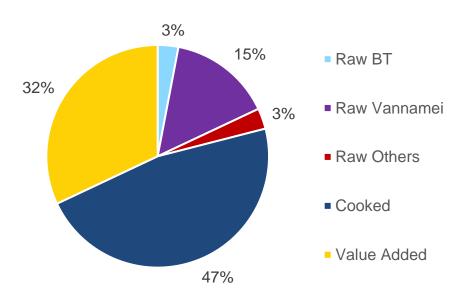

### **FY 2021 Sales Product Mix**

#### PMMP's Sales Volume FY 2021 (Tons)

# 19,437 4,774 10,287 4,376

Value Added

Raw

Cooked

Raw

Total

5.5% YoY

Cooked