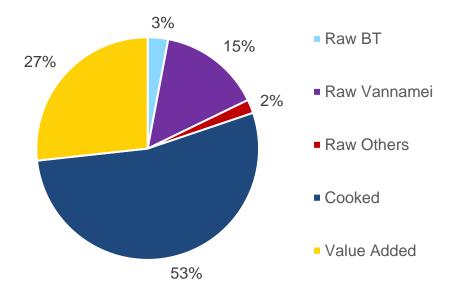

### **FY 2021 Sales Product Mix**

# 19,437 4,774 10,287 4,376

Value Added

Raw

Cooked

Raw

Total

5.5% YoY

Cooked